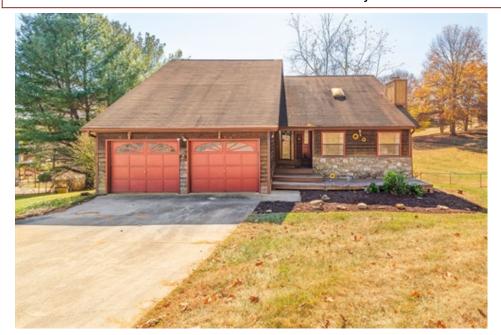

## 103 Panorama Court, Asheville, NC 28806

» Beds: 3 | Baths: 2 Full, 1 Half

» MLS #: 4086338

» Single Family | 2,921 ft<sup>2</sup> | Lot: 39,204 ft<sup>2</sup> (0.9 acres)

» Bright and sunny and Oh! So inviting!

## \$ 475,000

You don't often find a home that is so welcoming and instantly comfortable when you step inside.

103 Panorama will have you wishing for a mug of coffee and a good book for relaxing by a fire in the stone fireplace or enjoy this beautiful fall weather on the screened porch. The living room is full of daylight from the skylight in the vaulted ceiling. The loft above is the perfect getaway for a studio or home office. Three bedrooms, all have walk-in closets and fresh carpet. The walk-out basement can easily fit a pool table or space for any space-consuming hobby. The backyard is fully fenced and so gently rolling you will forget that you live in the mountains! This home is tucked away at the end of a small community off Old Leicester Highway, only 7 minutes to the grocery store and 17 minutes to the fine dining and entertainment in downtown Asheville.