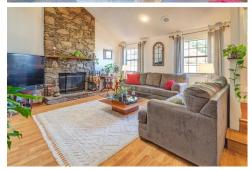

## \$ 475,000

You don't often find a home that is so welcoming and instantly comfortable when you step inside.

103 Panorama will have you wishing for a mug of coffee and a good book for relaxing by a fire in the stone fireplace or enjoy this beautiful fall weather on the screened porch. The living room is full of daylight from the skylight in the vaulted ceiling. The loft above is the perfect getaway for a studio or home office. Three bedrooms, all have walk-in closets and fresh carpet. The walk-out basement can easily fit a pool table or space for any space-consuming hobby. The backyard is fully fenced and so gently rolling you will forget that you live in the mountains! This home is tucked away at the end of a small community off Old Leicester Highway, only 7 minutes to the grocery store and 17 minutes to the fine dining and entertainment in downtown Asheville.