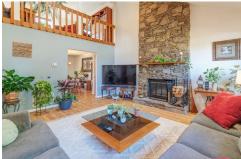

## \$ 475,000

You don't often find a home that is so welcoming and instantly comfortable when you step inside.

103 Panorama will have you wishing for a mug of coffee and a good book for relaxing by a fire in the stone fireplace or enjoy this beautiful fall weather on the screened porch. The living room is full of daylight from the skylight in the vaulted ceiling. The loft above is the perfect getaway for a studio or home office. Three bedrooms, all have walk-in closets and fresh carpet. The walk-out basement can easily fit a pool table or space for any space-consuming hobby. The backyard is fully fenced and so gently rolling you will forget that you live in the mountains! This home is tucked away at the end of a small community off Old Leicester Highway, only 7 minutes to the grocery store and 17 minutes to the fine dining and entertainment in downtown Asheville.