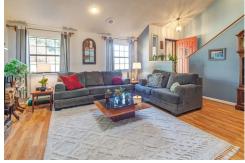

## \$ 475,000

You don't often find a home that is so welcoming and instantly comfortable when you step inside.

103 Panorama will have you wishing for a mug of coffee and a good book for relaxing by a fire in the stone fireplace or enjoy this beautiful fall weather on the screened porch. The living room is full of daylight from the skylight in the vaulted ceiling. The loft above is the perfect getaway for a studio or home office. Three bedrooms, all have walk-in closets and fresh carpet. The walk-out basement can easily fit a pool table or space for any space-consuming hobby. The backyard is fully fenced and so gently rolling you will forget that you live in the mountains! This home is tucked away at the end of a small community off Old Leicester Highway, only 7 minutes to the grocery store and 17 minutes to the fine dining and entertainment in downtown Asheville.